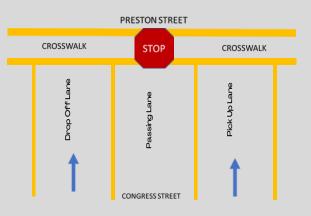

### **Arrival & Departure**

- Parking options are listed **HERE**.
- Families may use the driveway, entering from Congress Street.
  - Students being dropped off should use the far-left lane
  - Students being picked up should use the far-right lane
  - Middle lane should be clear for those to pass

### **Driveway Policies**

- Students will not be allowed into the building until 15 minutes prior to the start of class.
- Please do not arrive to pick up your student until the end of the student's class. For example, if your student's class ends at 10:00AM, please do not enter the driveway until 10:00AM.
- Do not drop off or pick up students on the roads next to the Center for Dance.
- Families cannot park in the driveway.
- If you are in the driveway, do not drop off your student near the underground garage entrance or make the student walk up the ramp. They must be dropped off near the Preston Street entrance.